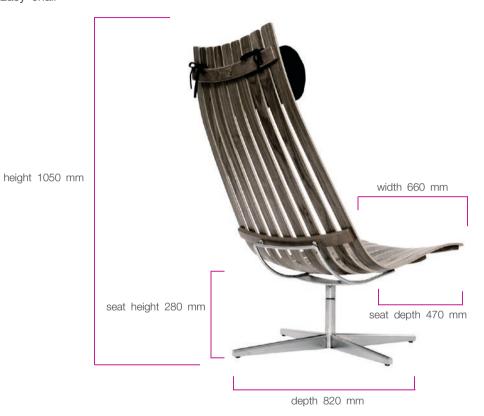

## Scandia Senior Easy chair

Materials: Technical data: Laminated lacqured wood in american walnut or american oak. Satin chrome steel bolt base. H 1050 x W 750 x D 820 mm

Accesories:

Cushion 9,7 kg

Weight: Seat height:

280 mm

Design:

Hans Brattrud - 1957