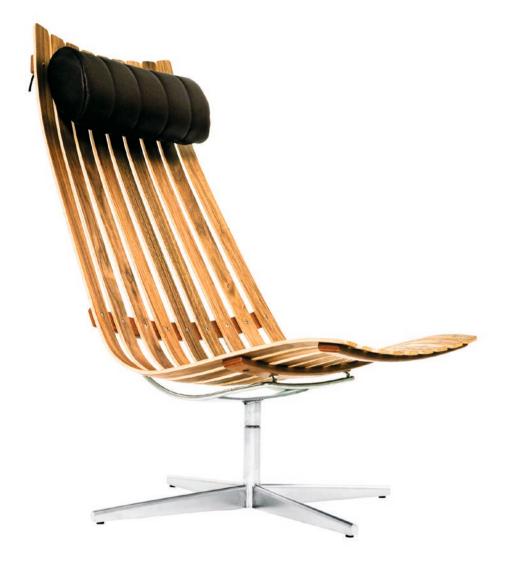

## Scandia Senior Easy chair

Materials: Technical data: Laminated lacqured wood in american walnut or american oak. Satin chrome steel bolt base. H 1050 x W 750 x D 820 mm

Accesories:

Cushion 9,7 kg

Weight: Seat height:

280 mm

Design:

Hans Brattrud - 1957