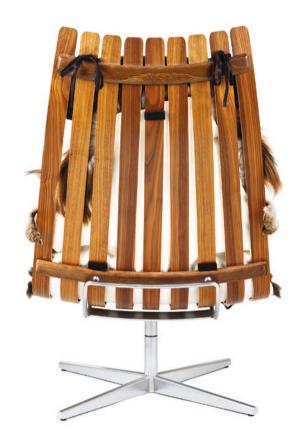

## Scandia Senior Easy chair

Materials: Technical data: Laminated lacqured wood in american walnut or american oak. Satin chrome steel bolt base. H 1050 x W 750 x D 820 mm

Accesories:

Cushion 9,7 kg

Weight: Seat height:

280 mm

Design:

Hans Brattrud - 1957