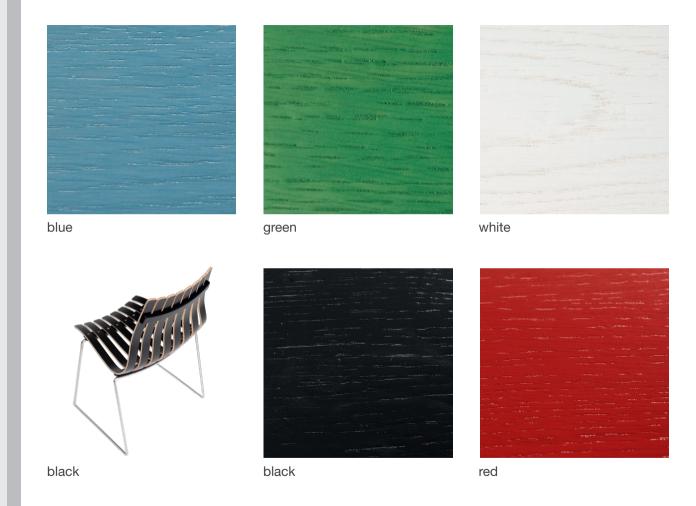

### scandia

Note: Wood being a natural material may differ in colour and texture.