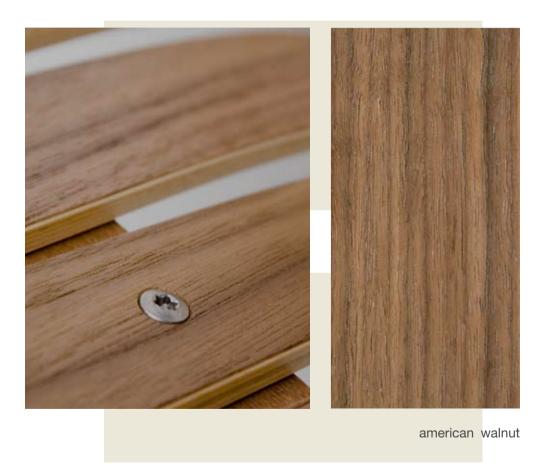

### scandia

american light oak

Note: Wood being a natural material may differ in colour and texture.