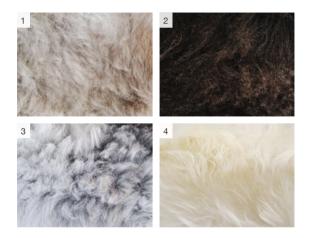

#### Sheepskin overlay

Materials: Sheepskin from Norwegian free-range sheep with dark brown leather loop.

Colour: 1: beige. 2: dark brown. 3: grey/black. 4: natural white.

1 size for Scandia Nett lounge/swivel chair. 1 size for Scandia Sr. easy chair.

Weight: 1,3 kg.

Sizes:

Note: Sheepskin is a natural material an all skins will look differently.