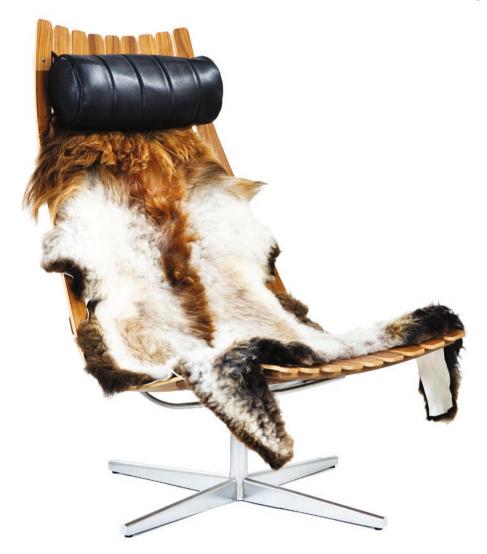

## Scandia Senior Easy chair

Materials: Technical data: Laminated lacqured wood in american walnut or american oak. Satin chrome steel bolt base. H 1050 x W 750 x D 820 mm

Accesories:

Cushion 9,7 kg

Weight: Seat height:

280 mm

Design:

Hans Brattrud - 1957

### Sheepskin overlay

#### Sheepskin overlay

Materials: Sheepskin from Norwegian free-range sheep with dark brown leather loop.

Colour: 1: beige. 2: dark brown. 3: grey/black. 4: natural white.

1 size for Scandia Nett lounge/swivel chair. 1 size for Scandia Sr. easy chair.